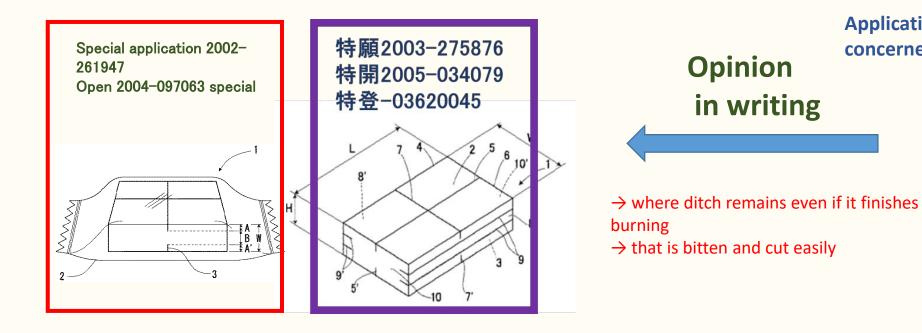

Proposal of citation and examination document (Wrapping bag) use

Because a nearer prior art has been removed as a references cited as for the examiner citation, it is effective to investigate the related technology.

It is easy to judge the pattern of evolution as it is because the difference point with the references cited is insisted in the opinion in writing of the applicant submitting.

When the desirable one is the notice of reasons for rejection, and cancels by the opinion in writing as the response by the reason of rejection (there is progressivity), and becomes a decision to grant a patent, evolution is admitted.