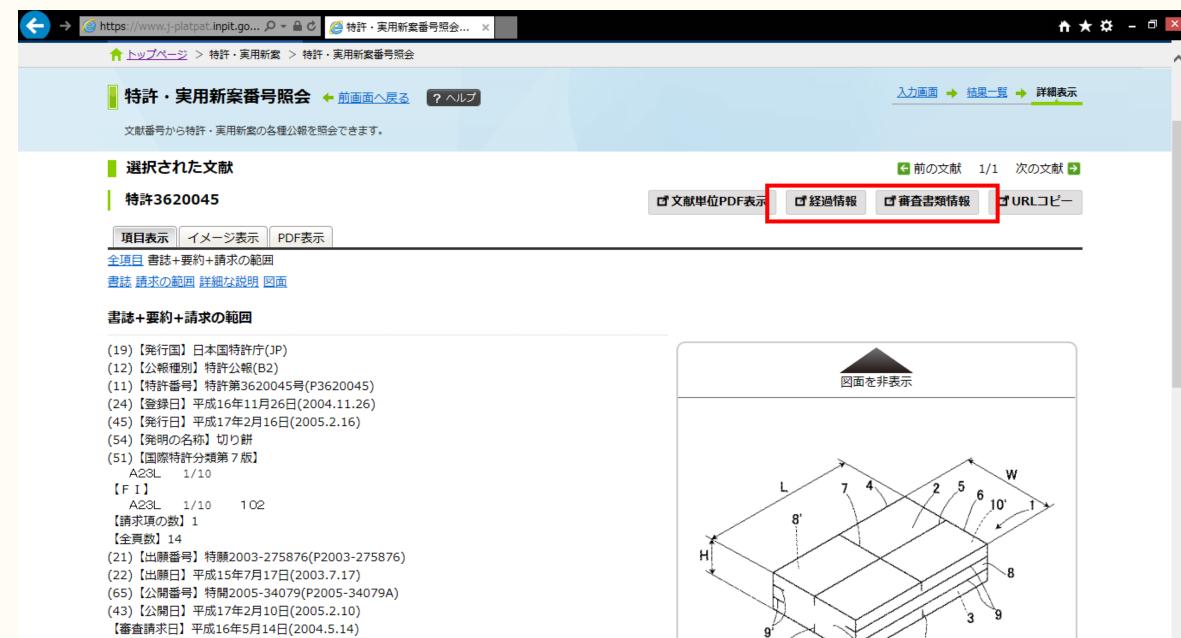

# Environment for patent information

Examination passage information in the application patent can be easily confirmed.

The citation document number used for the examination has been described to examination passage information.

It came to be able to confirm the notice of reasons for rejection by the examiner, the correction book by the applicant, and the document of the opinion in writing, etc. at once (It is earlier than examination passage information).