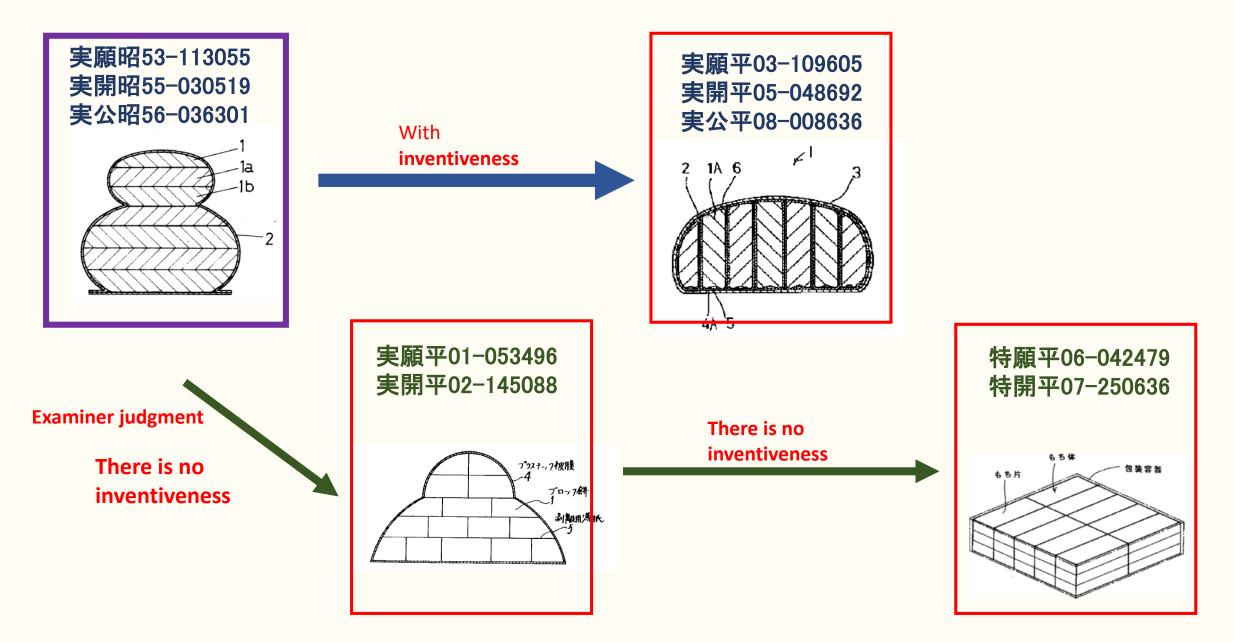

It is easy to judge the pattern of evolution as it is because the difference point with the references cited is insisted in the opinion in writing of the applicant submitting.

When the desirable one is the notice of reasons for rejection, and cancels by the opinion in writing as the response by the reason of rejection (there is progressivity), and becomes a decision to grant a patent, evolution is admitted.

If it is a final rejection where only the reason of rejection for the progressivity remains being admitted the novelty, it might get on the rail of evolution.

#### Analysis of evolution (Rice cake offering convenience $\rightarrow$ Mold prevention)

Analysis of evolution (Convenience of rice cake grilling  $\rightarrow$  Shape of roasted rice cake)

Analysis of evolution (Shape of roasted rice cake  $\rightarrow$  Easiness of roasted rice cake to eat)