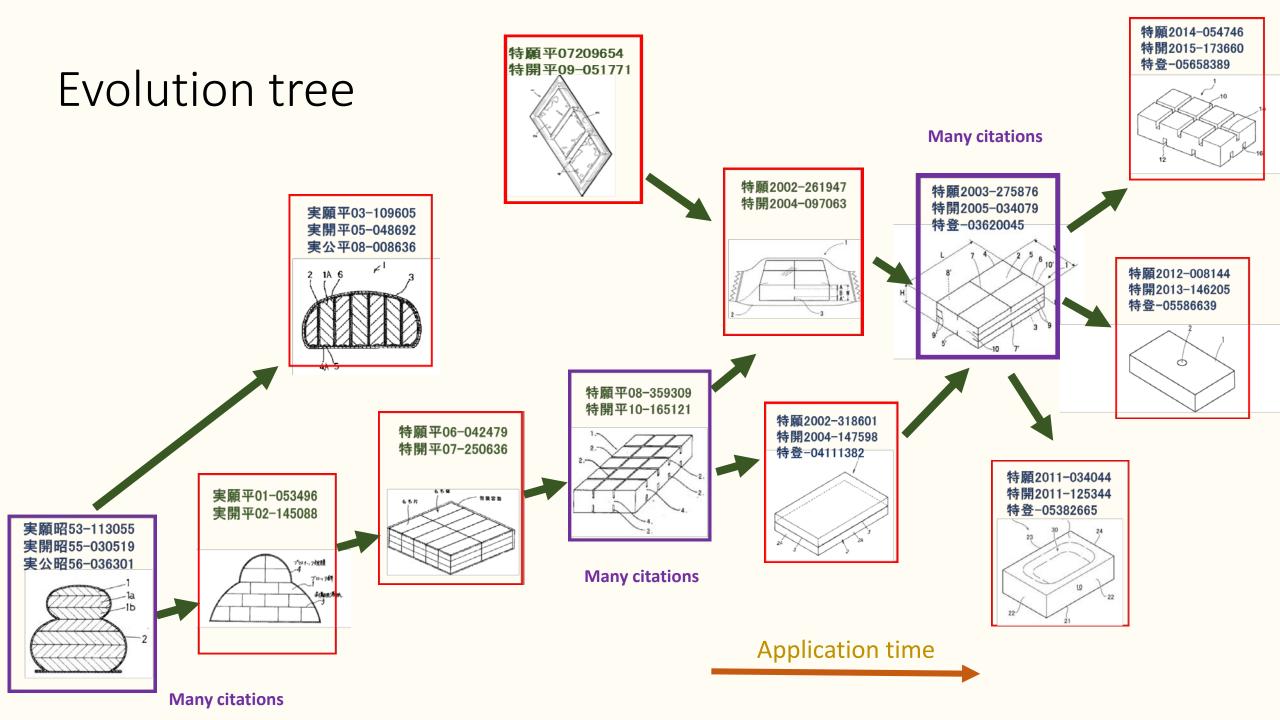

Proposal of citation and examination document (Wrapping bag) use

Because a nearer prior art has been removed as a references cited as for the examiner citation, it is effective to investigate the related technology.

It is easy to judge the pattern of evolution as it is because the difference point with the references cited is insisted in the opinion in writing of the applicant submitting.

When the desirable one is the notice of reasons for rejection, and cancels by the opinion in writing as the response by the reason of rejection (there is progressivity), and becomes a decision to grant a patent, evolution is admitted.

If it is a final rejection where only the reason of rejection for the progressivity remains being admitted the novelty, it might get on the rail of evolution.

## Notes of citation information use

Well-known (when applying, it is open to the public) might come off citation information and the undisclosed invention of a simultaneous period (application after ahead) come off for assumption.

Then, it becomes necessary for using an indirect citation (the references cited to a certain matter is quoted).

If it is not a commercial database, the references cited cannot be extracted directly.

The patent groups of the related technology can be collected by repeating several times generally though the function that even step of the floor one citation how many citation and an indirect citation are collected to one degree is provided in a part of the commercial database, too.

#### Analysis of evolution (Rice cake offering convenience $\rightarrow$ Mold prevention)

Analysis of evolution (Convenience of rice cake grilling  $\rightarrow$  Shape of roasted rice cake)

Analysis of evolution (Shape of roasted rice cake  $\rightarrow$  Easiness of roasted rice cake to eat)